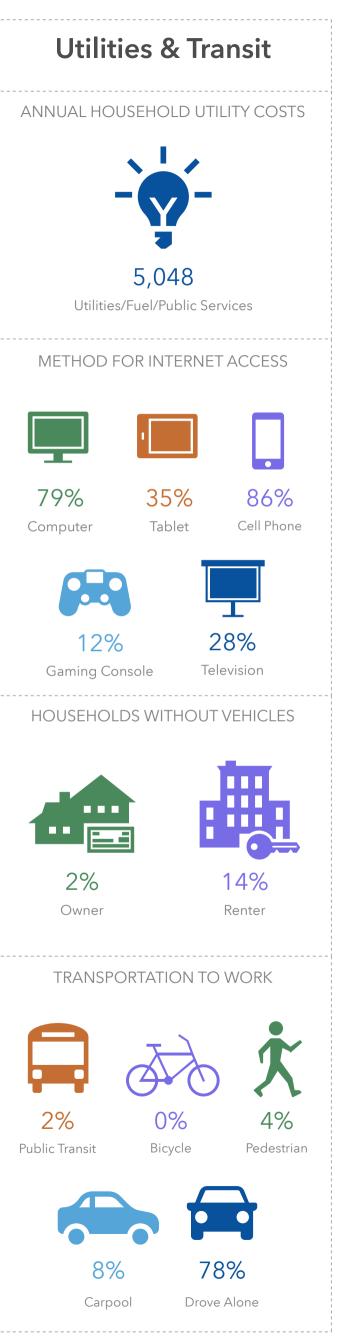

ome The largest group: \$50,000 - \$74,999 (19.2%) The smallest group: \$200,000+ (7.2%)

| Indicator 🔺              | Value | Diff  |  |
|--------------------------|-------|-------|--|
| <\$15,000                | 8.8%  | -2.9% |  |
| \$15,000 -<br>\$24,999   | 8.8%  | -0.9% |  |
| \$25,000 -<br>\$34,999   | 8.0%  | -1.0% |  |
| \$35,000 -<br>\$49,999   | 11.8% | -0.8% |  |
| \$50,000 -<br>\$74,999   | 19.2% | +0.4% |  |
| \$75,000 -<br>\$99,999   | 13.0% | -0.3% |  |
| \$100,000 -<br>\$149,999 | 15.7% | +1.2% |  |
| \$150,000 -<br>\$199,999 | 7.4%  | +1.8% |  |
| \$200,000+               | 7.2%  | +2.5% |  |



## INCOME







\$100,693 Median Net Worth

Bars show deviation from Kentucky HOUSEHOLDS BELOW POVERTY LEVEL





**GROSS RENT AS % OF INCOME** 



OWNER COSTS AS % OF INCOME