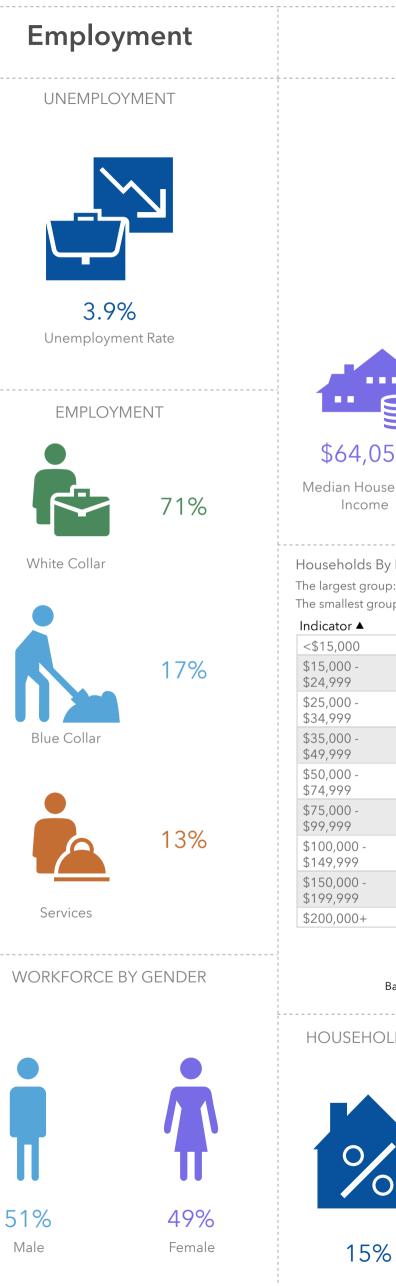

Per Capita Income

\$64,058 Median Household Income

Households By Income The largest group: \$50,000 - \$74,999 (19.2%) The smallest group: \$200,000+ (7.2%)

| Indicator 🔺              | Value | Diff  |  |
|--------------------------|-------|-------|--|
| <\$15,000                | 8.8%  | -2.9% |  |
| \$15,000 -<br>\$24,999   | 8.8%  | -0.9% |  |
| \$25,000 -<br>\$34,999   | 8.0%  | -1.0% |  |
| \$35,000 -<br>\$49,999   | 11.8% | -0.8% |  |
| \$50,000 -<br>\$74,999   | 19.2% | +0.4% |  |
| \$75,000 -<br>\$99,999   | 13.0% | -0.3% |  |
| \$100,000 -<br>\$149,999 | 15.7% | +1.2% |  |
| \$150,000 -<br>\$199,999 | 7.4%  | +1.8% |  |
| \$200,000+               | 7.2%  | +2.5% |  |

## INCOME

\$100,693 Median Net Worth

Bars show deviation from Kentucky HOUSEHOLDS BELOW POVERTY LEVEL

**GROSS RENT AS % OF INCOME** 

OWNER COSTS AS % OF INCOME