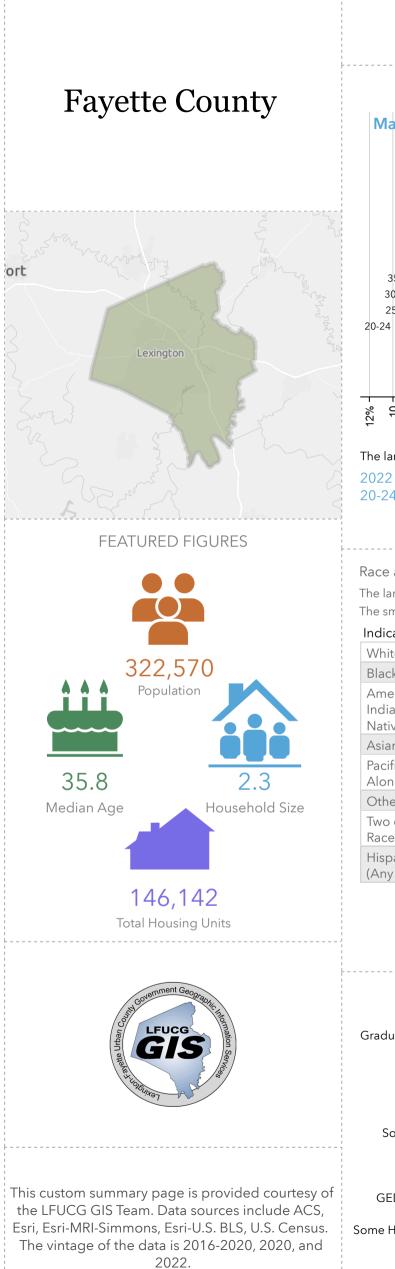

Per Capita Income



\$64,058 Median Household Income

Households By Income The largest group: \$50,000 - \$74,999 (19.2%) The smallest group: \$200,000+ (7.2%)

| Indicator 🔺              | Value | Diff  |  |
|--------------------------|-------|-------|--|
| <\$15,000                | 8.8%  | -2.9% |  |
| \$15,000 -<br>\$24,999   | 8.8%  | -0.9% |  |
| \$25,000 -<br>\$34,999   | 8.0%  | -1.0% |  |
| \$35,000 -<br>\$49,999   | 11.8% | -0.8% |  |
| \$50,000 -<br>\$74,999   | 19.2% | +0.4% |  |
| \$75,000 -<br>\$99,999   | 13.0% | -0.3% |  |
| \$100,000 -<br>\$149,999 | 15.7% | +1.2% |  |
| \$150,000 -<br>\$199,999 | 7.4%  | +1.8% |  |
| \$200,000+               | 7.2%  | +2.5% |  |



## INCOME







\$100,693 Median Net Worth

Bars show deviation from Kentucky HOUSEHOLDS BELOW POVER