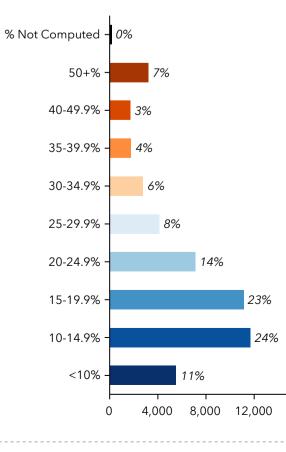

## INCOME

\$100,693 Median Net Worth

Bars show deviation from Kentucky HOUSEHOLDS BELOW POVERTY LEVEL

**GROSS RENT AS % OF INCOME** 

OWNER COSTS AS % OF INCOME