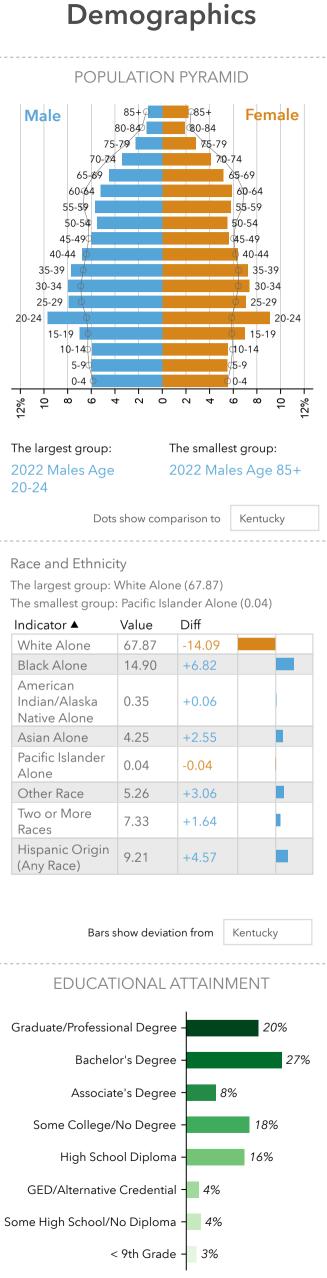

Per Capita Income



\$64,058 Median Household Income

Households By Income The largest group: \$50,000 - \$74,999 (19.2%) The smallest group: \$200,000+ (7.2%)

| Indicator 🔺              | Value | Diff  |  |
|--------------------------|-------|-------|--|
| <\$15,000                | 8.8%  | -2.9% |  |
| \$15,000 -<br>\$24,999   | 8.8%  | -0.9% |  |
| \$25,000 -<br>\$34,999   | 8.0%  | -1.0% |  |
| \$35,000 -<br>\$49,999   | 11.8% | -0.8% |  |
| \$50,000 -<br>\$74,999   | 19.2% | +0.4% |  |
| \$75,000 -<br>\$99,999   | 13.0% | -0.3% |  |
| \$100,000 -<br>\$149,999 | 15.7% | +1.2% |  |
| \$150,000 -<br>\$199,999 | 7.4%  | +1.8% |  |
| \$200,000+               | 7.2%  | +2.5% |  |



## INCOME







\$100,693 Median Net Worth

Bars show deviation from Kentucky HOUSEHOLDS BELOW POVERTY