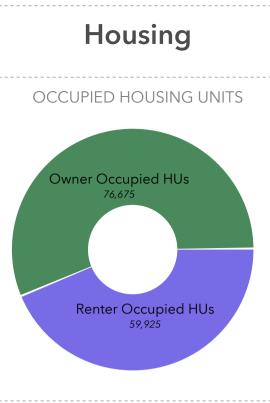

pita Income



\$64,058 Median Household Income

Households By Income The largest group: \$50,000 - \$74,999 (19.2%) The smallest group: \$200,000+ (7.2%)

| Indicator 🔺              | Value | Diff  |  |
|--------------------------|-------|-------|--|
| <\$15,000                | 8.8%  | -2.9% |  |
| \$15,000 -<br>\$24,999   | 8.8%  | -0.9% |  |
| \$25,000 -<br>\$34,999   | 8.0%  | -1.0% |  |
| \$35,000 -<br>\$49,999   | 11.8% | -0.8% |  |
| \$50,000 -<br>\$74,999   | 19.2% | +0.4% |  |
| \$75,000 -<br>\$99,999   | 13.0% | -0.3% |  |
| \$100,000 -<br>\$149,999 | 15.7% | +1.2% |  |
| \$150,000 -<br>\$199,999 | 7.4%  | +1.8% |  |
| \$200,000+               | 7.2%  | +2.5% |  |



## INCOME







\$100,693 Median Net Worth

Bars show deviation from Kentucky HOUSEHOLDS BELOW POVERTY LEVEL





**GROSS RENT AS % OF INCOME** 



OWNER COSTS AS % OF INCOME