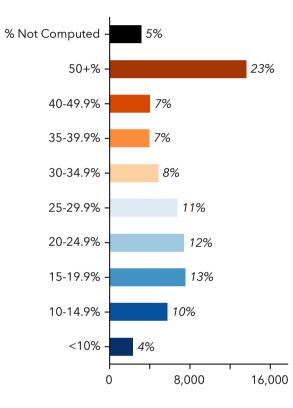

## INCOME

\$100,693 Median Net Worth

Bars show deviation from Kentucky HOUSEHOLDS BELOW POVERTY LEVEL

**GROSS RENT AS % OF INCOME** 

OWNER COSTS AS % OF INCOME